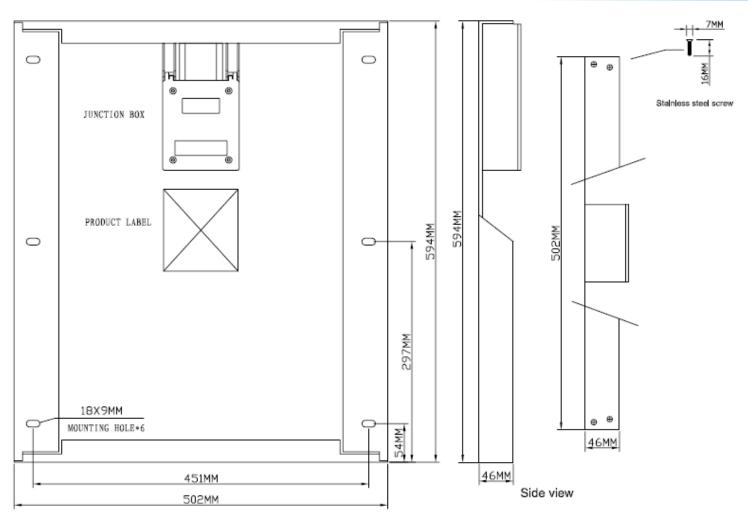

#### **APPLICATIONS**

- -Telecommunication
- -Cathodic protection
- -Water pumping
- -Signaling
- -Rural electrification
- -Private residences
- -Commercial buildings

ATI high efficiency module size is easy to handle and specifically designed to perform in the harshest of environments. The ATI module uses state of the art crystalline technology with a Silicon Nitride (SiN) coating that enhances cell efficiency. Encapsulation beneath high transmission tempered glass is accomplished using an advanced, UV resistant thermal setting plastic. The encapsulant, ethylene vinyl acetate, cushions the solar cells within the laminate and protects the cells from breaking. The rear surface of the module is completely sealed from moisture and mechanical damage by a continuous high strength polymer sheet. The ATI module incorporates a reinforced anodized aluminum frame, designed to meet SOLAR-X High Quality Standards for corrosion resistance.