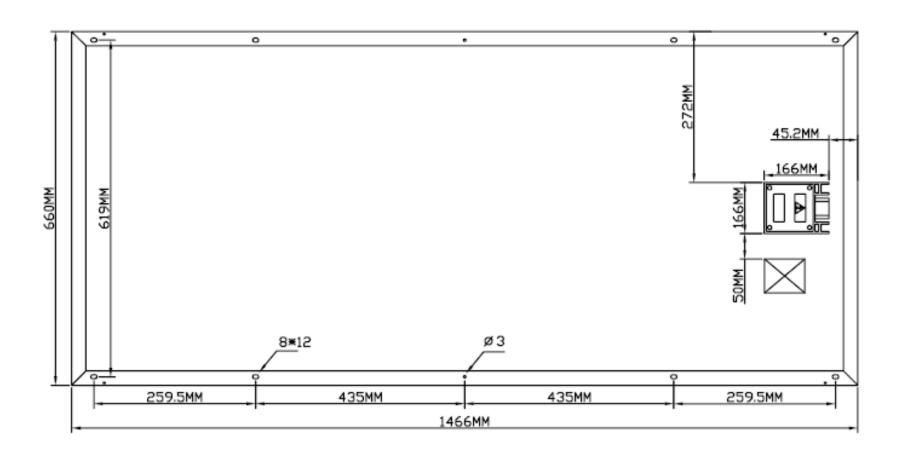

ATI 's module incorporates a reinforced anodised aluminium frame, designed to meet ATI's High Quality Standards for corrosion resistance.