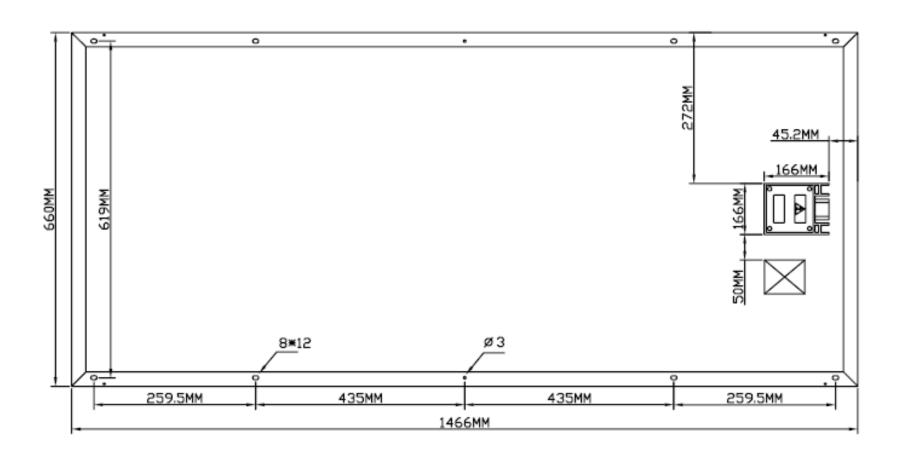

## HIGH EFFICIENCY PHOTOVOLTAIC MODULE

MODEL: ATI-123

ATI high efficiency module size is easy to handle and specifically designed for large and small scale grid interactive applications.

ATI 's module uses state of the art multicrystalline technology with a Silicon Nitride (SiN) coating that enhances cell efficiency. Encapsulation beneath high transmission tempered glass is accomplished using an advanced, UV resistant thermal setting plastic. The encapsulant, ethylene vinyl acetate, cushions the solar cells within the laminate and protect the cells from etching. The rear surface of the module is completely sealed from moisture and mechanical damage by a continuous high strength polymer sheet.

ATI 's module incorporates a reinforced anodised aluminium frame, designed to meet ATI's High Quality Standards for corrosion resistance.