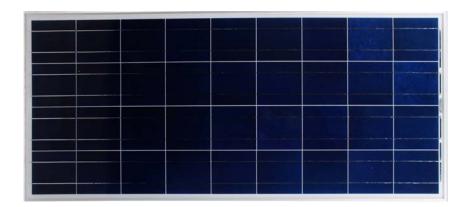

## HIGH EFFICIENCY PHOTOVOLTAIC MODULE

MODEL: ATI-123

ATI high efficiency module size is easy to handle and specifically designed for large and small scale grid interactive applications.

ATI 's module uses state of the art multicrystalline technology with a Silicon Nitride (SiN) coating that enhances cell efficiency. Encapsulation beneath high transmission tempered glass is accomplished using an advanced, UV resistant thermal setting plastic. The encapsulant, ethylene vinyl acetate, cushions the solar cells within the laminate and protect the cells from etching. The rear surface of the module is completely sealed from moisture and mechanical damage by a continuous high strength polymer sheet.

ATI 's module incorporates a reinforced anodised aluminium frame, designed to meet ATI's High Quality Standards for corrosion resistance.

## **FEATURES:**

•ISO 9001

•Testing Standards UL1703

\*High power module using 156mm Multi-Crystalline photovoltaic solar cell

\*36 Solar cells and connected in series

\* Using Optical low iron tempered glass, EVA resin, module with aluminum frame for outdoor use