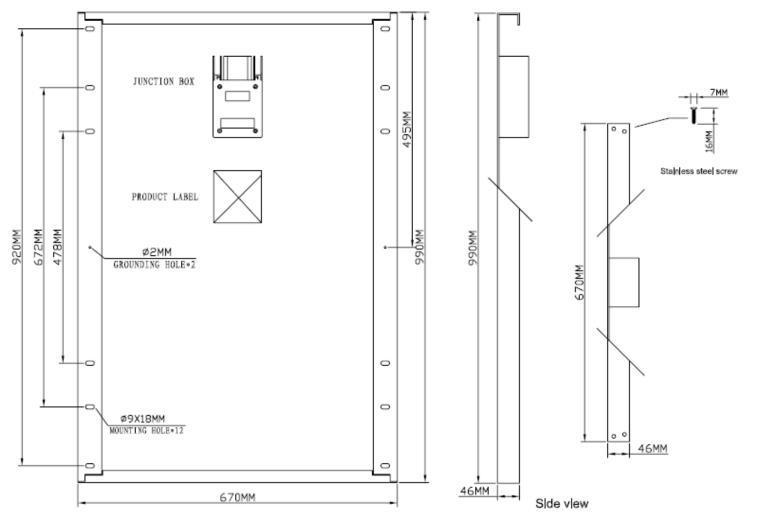

#### APPLICATIONS

- -Telecommunication
- -Cathodic protection
- -Water pumping
- -Signaling
- -Rural electrification
- -Private residences
- -Commercial buildings

ATI high efficiency module size is easy to handle and specifically designed to perform in the harshest of environments. The ATI module uses state of the art crystalline technology with a Silicon Nitride (SiN) coating that enhances cell efficiency. Encapsulation beneath high transmission tempered glass is accomplished using an advanced, UV resistant thermal setting plastic. The encapsulant, ethylene vinyl acetate, cushions the solar cells within the laminate and protects the cells from breaking. The rear surface of the module is completely sealed from moisture and mechanical damage by a continuous high strength polymer sheet. The ATI module incorporates a reinforced anodized aluminum frame, designed to meet SOLAR-X High Quality Standards for corrosion resistance.