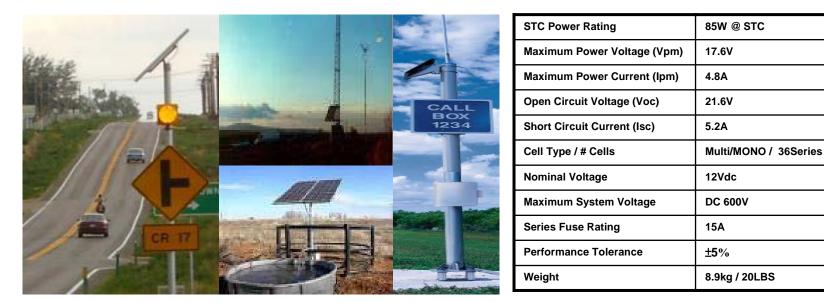

#### APPLICATIONS

- -Telecommunication
- -Cathodic protection
- -Water pumping
- -Signaling
- -Rural electrification
- -Private residences
- -Commercial buildings

ATI high efficiency module size is easy to handle and specifically designed to perform in the harshest of environments. The ATI module uses state of the art crystalline technology with a Silicon Nitride (SiN) coating that enhances cell efficiency. Encapsulation beneath high transmission tempered glass is accomplished using an advanced, UV resistant thermal setting plastic. The encapsulant, ethylene vinyl acetate, cushions the solar cells within the laminate and protects the cells from breaking. The rear surface of the module is completely sealed from moisture and mechanical damage by a continuous high strength polymer sheet. The ATI module incorporates a reinforced anodized aluminum frame, designed to meet SOLAR-X High Quality Standards for corrosion resistance.