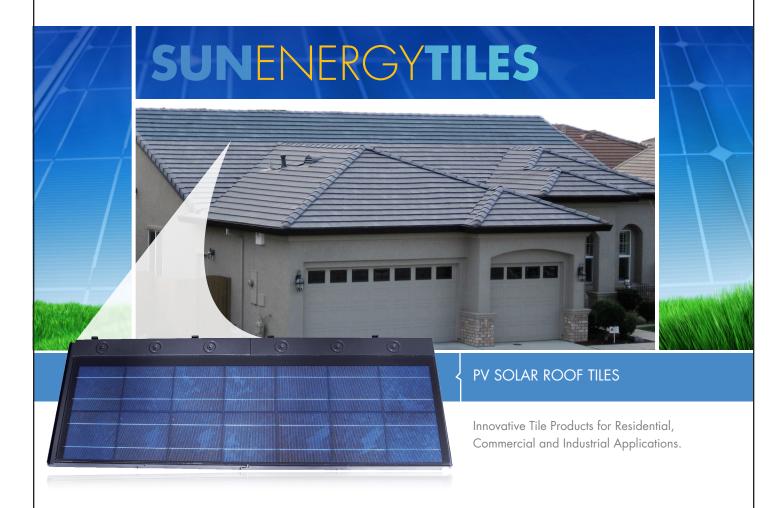

# SUN ENERGY TILES

This roofing tile is a unique product that maintains the natural look of your property while generating clean, safe and efficient energy from the sun. The tiles are specifically designed for residential and commercial sloped roofs of various designs.

# **SUNENERGYTILES**