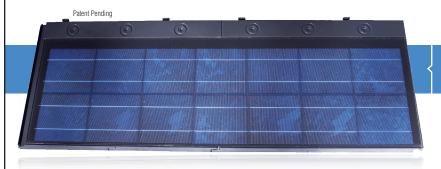

# **BENEFITS AND FEATURES**

- SAFE, SNAP CONNECTORS
- TEMPERED GLASS
- TOUGH COMPOSITE BASE CAN BE WALKED ON
- HIGH POWERED CRYSTALLINE SOLAR CELLS
- TILE BASE ALIGNS WITH STANDARD CONCRETE TILE

# SE TILE SPECIFICATIONS—

## EXPOSED AREA:

47 inches x 13.5 inches